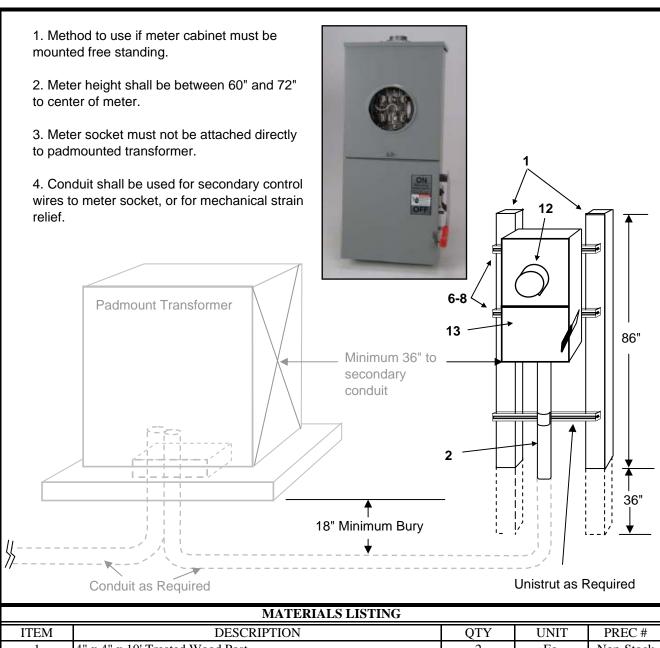

| MATERIALS LISTING |                                                         |         |      |           |
|-------------------|---------------------------------------------------------|---------|------|-----------|
| ITEM              | DESCRIPTION                                             | QTY     | UNIT | PREC#     |
| 1                 | 4" x 4" x 10' Treated Wood Post                         | 2       | Ea.  | Non-Stock |
| 2                 | 2" Schedule 80 PVC                                      | As Req. | Ft.  | 8245-2    |
| 3                 | 2" PVC Terminal Adapter                                 | 1       | Ea.  | 9801-2    |
| 4                 | 2" PVC Female Adapter                                   | 1       | Ea.  | 9802-2    |
| 5                 | 2" Fitting Locknut                                      | 1       | Ea.  | 9804-2    |
| 6                 | 1" x 1 5/8" Unistrut                                    | 44      | Inch | 9296      |
| 7                 | 1/2" x 6" Machine Bolts                                 | 4       | Ea.  | 1070      |
| 8                 | 1/2" Locknut                                            | 4       | Ea.  | 9094      |
| 9                 | 1" x 1/2" Stainless Steel Bolt                          | 4       | Ea.  | 9857      |
| 10                | 1/2" Spring Nut                                         | 4       | Ea.  | 9294      |
| 11                | 1/2" Round Washers                                      | 4       | Ea.  | 9098      |
| 12                | 7T 200A Meter Box w/Disconnect                          | 1       | Ea.  | 9186      |
| 13                | Form 16S/15S Class 200 120 or 120-480V 4-Wire 3 Ø Meter | 1       | Ea.  |           |